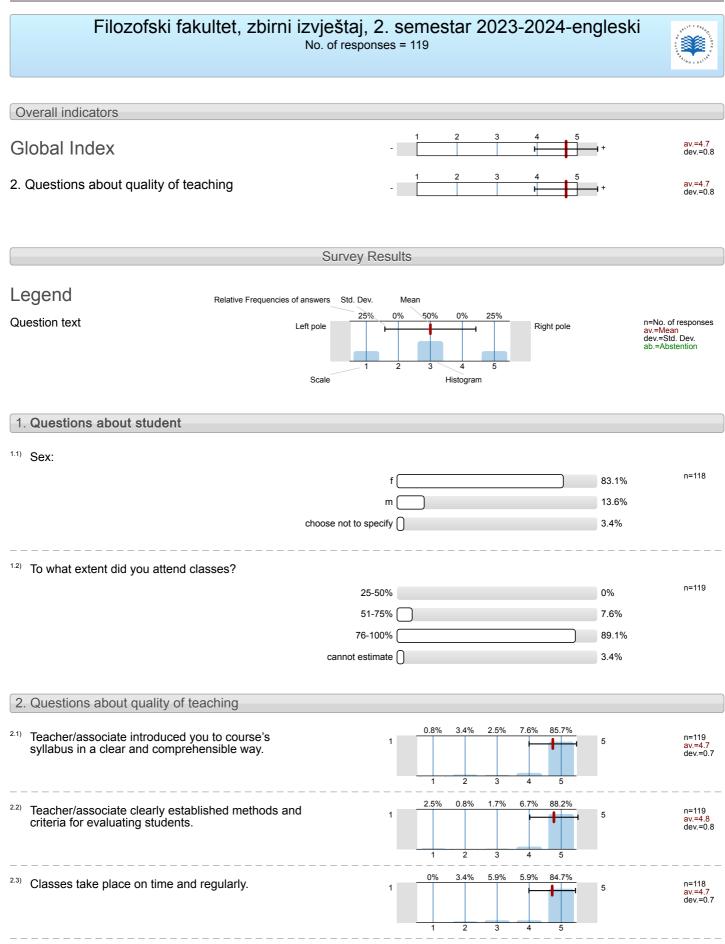

## Profile

## Compilation:

Filozofski fakultet, zbirni izvještaj, 2. semestar 2023-2024-engleski

Values used in the profile line: Mean

## 2. Questions about quality of teaching

- 2.1) Teacher/associate introduced you to course's syllabus in a clear and comprehensible way.
- <sup>2.2)</sup> Teacher/associate clearly established methods and criteria for evaluating students.
- 2.3) Classes take place on time and regularly.
- <sup>2.4)</sup> Teaching materials are adequate and understandable.
- <sup>2.5)</sup> Teacher/associate is committed to quality teaching.
- <sup>2.6)</sup> Teacher/associate encourages student activity during lessons.
- 2.7) Teacher/associate adequately communicates with students.

| n=119 | av.=4.7 | md=5 | dev.=0.7 |
|-------|---------|------|----------|
| n=119 | av.=4.8 | md=5 | dev.=0.8 |
| n=118 | av.=4.7 | md=5 | dev.=0.7 |
| n=119 | av.=4.6 | md=5 | dev.=0.9 |
| n=118 | av.=4.7 | md=5 | dev.=0.9 |
| n=119 | av.=4.8 | md=5 | dev.=0.6 |
| n=119 | av.=4.7 | md=5 | dev.=0.9 |