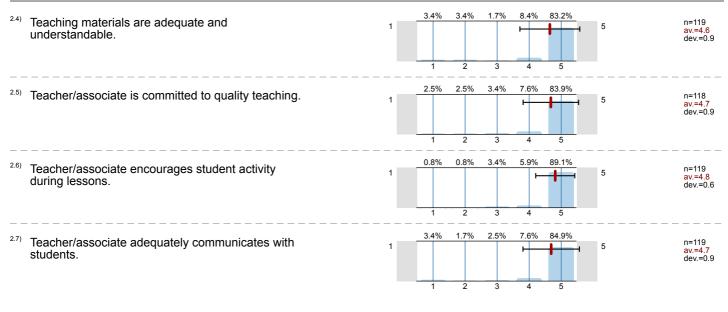

## 2. Questions about quality of teaching

- 2.1) Teacher/associate introduced you to course's syllabus in a clear and comprehensible way.
- <sup>2.2)</sup> Teacher/associate clearly established methods and criteria for evaluating students.
- 2.3) Classes take place on time and regularly.
- <sup>2.4)</sup> Teaching materials are adequate and understandable.
- <sup>2.5)</sup> Teacher/associate is committed to quality teaching.
- <sup>2.6)</sup> Teacher/associate encourages student activity during lessons.
- 2.7) Teacher/associate adequately communicates with students.

| n=119 | av.=4.7 | md=5 | dev.=0.7 |
|-------|---------|------|----------|
| n=119 | av.=4.8 | md=5 | dev.=0.8 |
| n=118 | av.=4.7 | md=5 | dev.=0.7 |
| n=119 | av.=4.6 | md=5 | dev.=0.9 |
| n=118 | av.=4.7 | md=5 | dev.=0.9 |
| n=119 | av.=4.8 | md=5 | dev.=0.6 |
| n=119 | av.=4.7 | md=5 | dev.=0.9 |