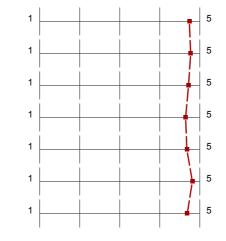

## Profile

## Compilation:

Filozofski fakultet, zbirni izvještaj, 2. semestar 2023-2024-engleski

Values used in the profile line: Mean

| n=119 | av.=4.7 | md=5 | dev.=0.7 |
|-------|---------|------|----------|
| n=119 | av.=4.8 | md=5 | dev.=0.8 |
| n=118 | av.=4.7 | md=5 | dev.=0.7 |
| n=119 | av.=4.6 | md=5 | dev.=0.9 |
| n=118 | av.=4.7 | md=5 | dev.=0.9 |
| n=119 | av.=4.8 | md=5 | dev.=0.6 |
| n=119 | av.=4.7 | md=5 | dev.=0.9 |